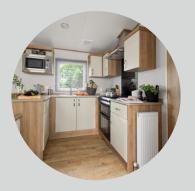

SPACIOUS, BRIGHT AND AIRY WITH OPEN PLAN LOUNGE/DINER AND KITCHEN. THE LARGE L SHAPED FIXED SEATING SOFA FOCUSSES ON AN ELECTRIC FIRE AND STUNNING VIEWS THROUGH A PICTURE WINDOW AND SLIDING DOORS TO THE FRONT. THE KITCHEN BENEFITS FROM SOFT CLOSE UNITS AND USB SOCKET AS YOU'D EXPECT AT THIS LEVEL OF HOLIDAY HOME.

Kitchen

## **ADDITIONAL FEATURES**

- ✓ FREE STANDING DINING
- ✓ FIXED, LARGE L SHAPED SOFA
- ✓ MANUFACTURER WARRANTIES
- ✓ INTEGRATED APPLIANCES
- DEDICATED PARKING BAY
- ✓ ELECTRIC FIREPLACE

Bedroom