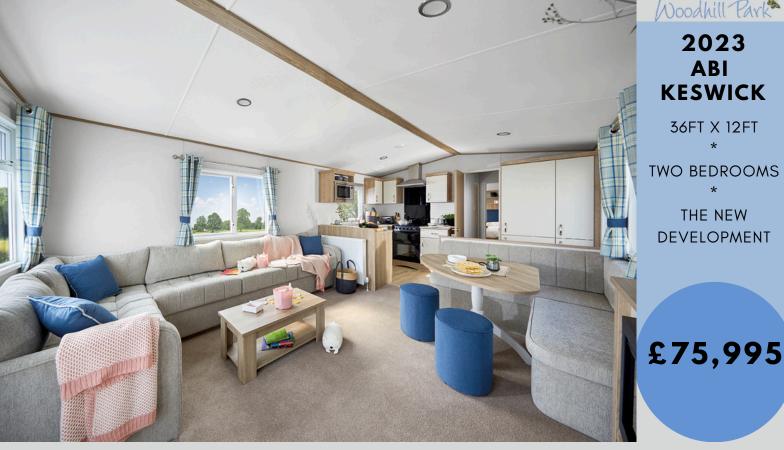

## THE HOLIDAY HOME

### **KEY FEATURES**

NON SLIP DECKING TWO BEDROOMS KING SIZE MAIN BED **EN-SUITE WC** FAMILY SHOWER ROOM BED SETTEE PATIO DOOR OPEN PLAN LIVING **3 YEAR RAMTECH ALARM** 

ENJOY EVERY DELICATE DETAIL OF THE KESWICK. THE WARM NATURAL-INSPIRED ACCENTS, A PRETTY PENDANT LIGHT HERE, A SIMPLE DESIGN FLOURISH THERE. WITH EVERY LITTLE REFINEMENT, THE SENSE OF HOMELY COMFORT GROWS.

SPACIOUS, BRIGHT AND AIRY WITH OPEN PLAN LOUNGE/DINER AND KITCHEN. THE LARGE L SHAPED FIXED SEATING SOFA FOCUSSES ON AN ELECTRIC FIRE AND STUNNING VIEWS THROUGH A PICTURE WINDOW AND SLIDING DOORS TO THE FRONT. THE KITCHEN BENEFITS FROM SOFT CLOSE UNITS AND USB SOCKET AS YOU'D EXPECT AT THIS LEVEL OF HOLIDAY HOME.

TWO BRIGHT BEDROOMS, FABRIC HEADBOARDS AND GOOD OVERHEAD STORAGE IN BOTH WITH AN EN-SUITE WC TO THE MASTER WHICH ALSO FEATURES A KING SIZE BED.

Please note pictures are for illustration only and final spec may differ from that shown. www.woodhill-park.com