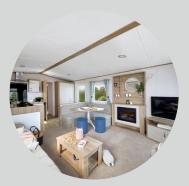

SPACIOUS, BRIGHT AND AIRY WITH OPEN PLAN LOUNGE/DINER AND KITCHEN. THE LARGE L SHAPED FIXED SEATING SOFA FOCUSSES ON AN ELECTRIC FIRE AND STUNNING VIEWS THROUGH A PICTURE WINDOW AND SLIDING DOORS TO THE FRONT. THE KITCHEN BENEFITS FROM SOFT CLOSE UNITS AND USB SOCKET AS YOU'D EXPECT AT THIS LEVEL OF HOLIDAY HOME.

## **ADDITIONAL FEATURES**

- ✓ FREE STANDING DINING
- ✓ FIXED, LARGE L SHAPED SOFA
- ✓ MANUFACTURER WARRANTIES
- ✓ INTEGRATED APPLIANCES
- DEDICATED PARKING BAY
- ✓ ELECTRIC FIREPLACE

Bedroom

# LICENCE

15 YEAR LICENCE FROM DATE OF PURCHASE

Lounge